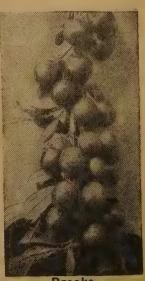

grafted selection of all bush cherries. Bright red fruits excellent for eating, canning, jams, etc. Number 8A307. A beautiful new variety like Brooks except the fruit is amber

gold. Number 8B307.

The plants are like Brooks. As prolific a bearer but the fruits are almost black clear to the pit. Rated highest quality. Number 8C307.

#### BEST GRAFTED DWARF QUICK BEARING CHERRY PRICES

Your choice of varieties.

| Grade and Height                  | Price<br>Each | Price of 3 Plants | Price of 10 Plants. |
|-----------------------------------|---------------|-------------------|---------------------|
| 12-18 inches tall, 2 yr           | \$ .90        | \$2.55            | \$ 7.95             |
| 2-3 ft. tall, 3 yr. fruiting size | 1.65          | 4.80              | 15.50               |



Brooks

# SPRING HILL NURSERIES

| IPP CITY, O                                          | ., (Miami                                                | County) Formerly Tippecanoe City, O.                                                                                                                                                                                                 | Recd.               |        |        |